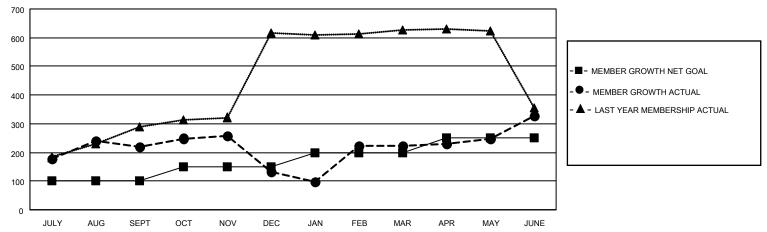

## MONTHLY MEMBERSHIP PROGRESS REPORT

LOCATION INDIA District 320 G Results as of: 6/30/2022

| Clubs                 |               |           |               | Members               |                        |                         |                                                    |
|-----------------------|---------------|-----------|---------------|-----------------------|------------------------|-------------------------|----------------------------------------------------|
| RESULTS FOR 2021-2022 |               |           |               | RESULTS FOR 2021-2022 |                        |                         |                                                    |
| QUARTER               | NEW CLUB GOAL | NEW CLUBS | DROPPED CLUBS | QUARTER MEMB          | BER GROWTH NET<br>GOAL | MEMBER GROWTH<br>ACTUAL | DROPPED<br>MEMBERS ACTUAL<br>(including transfers) |
| JULY/AUG/SEPT         | 5             | 5         | 3             | JULY/AUG/SEPT         | 100                    | 305                     | 74                                                 |
| OCT/NOV/DEC           | 1             | 0         | 4             | OCT/NOV/DEC           | 50                     | 79                      | 165                                                |
| JAN/FEB/MAR           | 1             | 4         | 2             | JAN/FEB/MAR           | 50                     | 214                     | 59                                                 |
| APR/MAY/JUNE          | 0             | 6         | 0             | APR/MAY/JUNE          | 50                     | 421                     | 308                                                |

## GOALS AND ACTUAL MEMBERS CUMULATIVE

| DROPPED CLUBS: 9 |     | 72 CLUBS OF 93 ADDED 1 OR<br>MORE NEW MEMBERS | GENDER DISTRIBUTION                 |                                |  |
|------------------|-----|-----------------------------------------------|-------------------------------------|--------------------------------|--|
|                  |     | INORE NEW MEMBERS                             | MALE<br>FEMALE                      | 2,307 (79.14%)<br>608 (20.86%) |  |
| DROPPED MEMBERS  |     |                                               | NON BINARY PREFER NOT TO ANSWER     | 0 (0.00%)<br>0 (0.00%)         |  |
| DECEASED         | 6   |                                               | THE ERMOTTO ANOWER                  | 0 (0.0070)                     |  |
| CLUB CANCELLED   | 188 | CLICK HERE FOR CUMULATIVE                     | TOTAL FAMILY UNIT MEMBERS           | 945                            |  |
| OTHER            | 412 | MEMBERSHIP DATA                               |                                     |                                |  |
| TOTAL            | 606 |                                               | FAMILY MEMBERS PAYING HALF DUES 486 |                                |  |
|                  |     |                                               |                                     |                                |  |