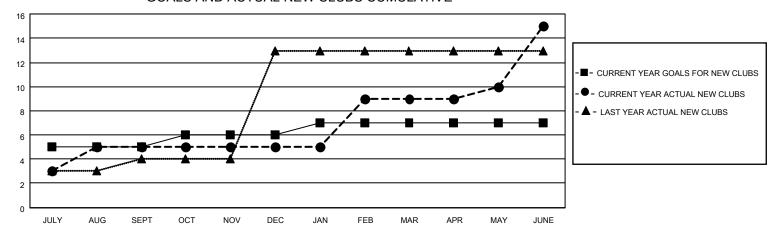

## MONTHLY MEMBERSHIP PROGRESS REPORT

LOCATION INDIA District 320 G Results as of: 6/30/2022

| Clubs                 |               |           |               | Members               |                        |                         |                                                    |
|-----------------------|---------------|-----------|---------------|-----------------------|------------------------|-------------------------|----------------------------------------------------|
| RESULTS FOR 2021-2022 |               |           |               | RESULTS FOR 2021-2022 |                        |                         |                                                    |
| QUARTER               | NEW CLUB GOAL | NEW CLUBS | DROPPED CLUBS | QUARTER MEMB          | BER GROWTH NET<br>GOAL | MEMBER GROWTH<br>ACTUAL | DROPPED<br>MEMBERS ACTUAL<br>(including transfers) |
| JULY/AUG/SEPT         | 5             | 5         | 3             | JULY/AUG/SEPT         | 100                    | 305                     | 74                                                 |
| OCT/NOV/DEC           | 1             | 0         | 4             | OCT/NOV/DEC           | 50                     | 79                      | 165                                                |
| JAN/FEB/MAR           | 1             | 4         | 2             | JAN/FEB/MAR           | 50                     | 214                     | 59                                                 |
| APR/MAY/JUNE          | 0             | 6         | 0             | APR/MAY/JUNE          | 50                     | 421                     | 308                                                |

## GOALS AND ACTUAL NEW CLUBS CUMULATIVE